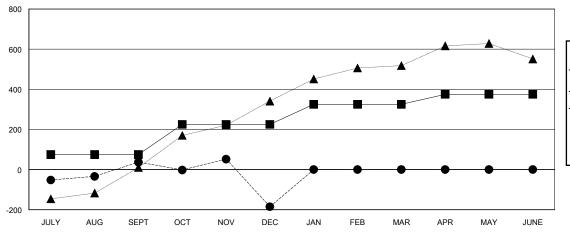

## GOALS AND ACTUAL MEMBERS CUMULATIVE

| - 🔳 - | MEMBER GROWTH NET GO | ΑL |
|-------|----------------------|----|
|       |                      |    |

MEMBER GROWTH ACTUAL

- LAST YEAR MEMBERSHIP ACTUAL

## District 306 B2

**LOCATION REP OF SRI LANKA** GMT: **GMT CA** 

| Clubs                 |               |           |               | Members               |                        |                         |                                                    |
|-----------------------|---------------|-----------|---------------|-----------------------|------------------------|-------------------------|----------------------------------------------------|
| RESULTS FOR 2023-2024 |               |           |               | RESULTS FOR 2023-2024 |                        |                         |                                                    |
| QUARTER               | NEW CLUB GOAL | NEW CLUBS | DROPPED CLUBS | QUARTER MEME          | BER GROWTH NET<br>GOAL | MEMBER GROWTH<br>ACTUAL | DROPPED<br>MEMBERS ACTUAL<br>(including transfers) |
| JULY/AUG/SEPT         | 4             | 5         | 0             | JULY/AUG/SEPT         | 75                     | 310                     | 221                                                |
| OCT/NOV/DEC           | 0             | 3         | 3             | OCT/NOV/DEC           | 150                    | 383                     | 555                                                |
| JAN/FEB/MAR           | 3             | 0         | 0             | JAN/FEB/MAR           | 100                    | 0                       | 0                                                  |
| APR/MAY/JUNE          | 0             | 0         | 0             | APR/MAY/JUNE          | 50                     | 0                       | 0                                                  |