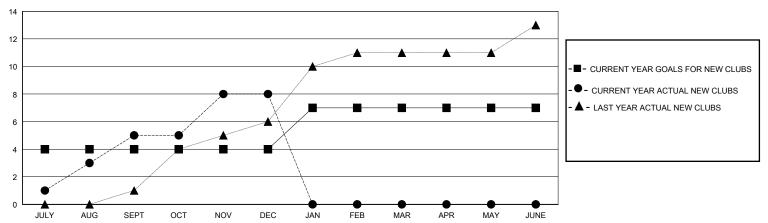

## GOALS AND ACTUAL NEW CLUBS CUMULATIVE

## District 306 B2

**LOCATION REP OF SRI LANKA** GMT: **GMT CA** 

| Clubs                 |               |           |               | Members               |                        |                         |                                                    |
|-----------------------|---------------|-----------|---------------|-----------------------|------------------------|-------------------------|----------------------------------------------------|
| RESULTS FOR 2023-2024 |               |           |               | RESULTS FOR 2023-2024 |                        |                         |                                                    |
| QUARTER               | NEW CLUB GOAL | NEW CLUBS | DROPPED CLUBS | QUARTER MEME          | BER GROWTH NET<br>GOAL | MEMBER GROWTH<br>ACTUAL | DROPPED<br>MEMBERS ACTUAL<br>(including transfers) |
| JULY/AUG/SEPT         | 4             | 5         | 0             | JULY/AUG/SEPT         | 75                     | 310                     | 221                                                |
| OCT/NOV/DEC           | 0             | 3         | 3             | OCT/NOV/DEC           | 150                    | 383                     | 555                                                |
| JAN/FEB/MAR           | 3             | 0         | 0             | JAN/FEB/MAR           | 100                    | 0                       | 0                                                  |
| APR/MAY/JUNE          | 0             | 0         | 0             | APR/MAY/JUNE          | 50                     | 0                       | 0                                                  |